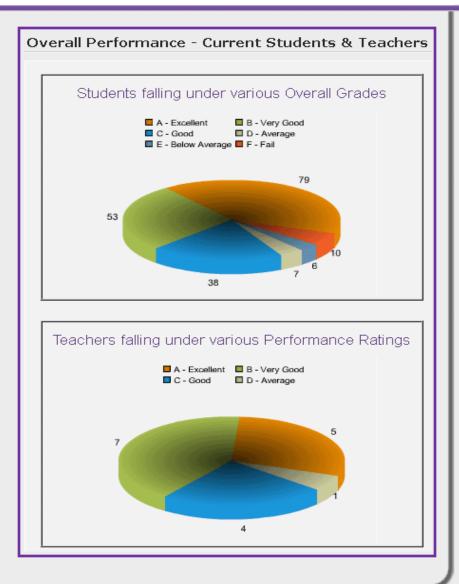

### **Institutional Performance**

- Overall Institutional Performance Analysis Reports.
- Bar-Charts, Cone Charts, or Pie Charts on most of the Reports to show the improvement or decline in performance at a glance.
- Provides tools for enhanced and effective communications among various stakeholders.
- Uses industry standard practices to safeguard the confidentiality of personal information of the students and teachers. Class Incharges or Heads of Department may get access to students' academic results or personal information on specific authorization by the Institutional Administrator.