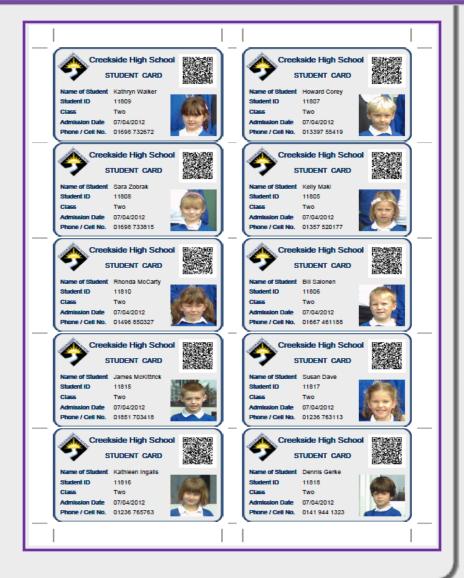

### **Printing Module - Cards**

- A sophisticated Printing Module that allows to design ID Cards, Certificates, Table Signs, Letters, Notices, Function Tickets etc. through a simple Drag & Drop Designer with user friendly formatting menu.
- Designed Templates of Cards, Certificates etc. can be printed with selected data of students is dynamically added to PDF Files.
- Multiple smaller sized Cards, Notices, Tickets etc. of may be printed into PDF file on a single A4 sized page.
- Any Student data, pictures, text, images, & QR Code can be added and formatted using a simple Drag & Drop Designer in the Printing Module.

### **Printing Module - Certificates**

- Certificates, letters, forms etc. can be designed, formatted and printed into PDF format using Printing Module.
- Full page forms, letters, certificates etc. may be printed on standard size papers including A4 and Letter (8.5" x 11") in Portrait or Landscape.
- Allows to create QR Code a 2-dimensional barcode.
- A vCard, website URL, or any text (including student data) up to a few lines may be saved in a QR Code using the Printing Module.
- Any smart mobile phone can read the vCard (as well as text) embedded in QR Code and can save it in its contact list directly using a QR Code reader applications like 'Kaywa Reader'.