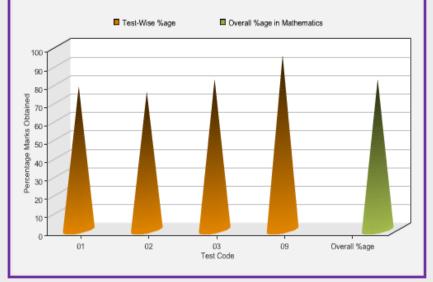

#### Test / Examination Results - Mathematics

| Test Code | Test Description | Total Marks | Marks Obtained | Percentage  | Grade |
|-----------|------------------|-------------|----------------|-------------|-------|
| 01        | <u>1 st Term</u> | 100         | 78             | 78%         | с     |
| 02        | 2nd Term         | 100         | 75             | 75%         | с     |
| 03        | <u>3rd Term</u>  | 100         | 82             | 82%         | в     |
| 09        | Annual           | 100         | 95             | 95%         | Α     |
|           | Total            | 400         | 330            | <b>82</b> % | в     |

#### Results Chart in the Subject of

#### Mathematics