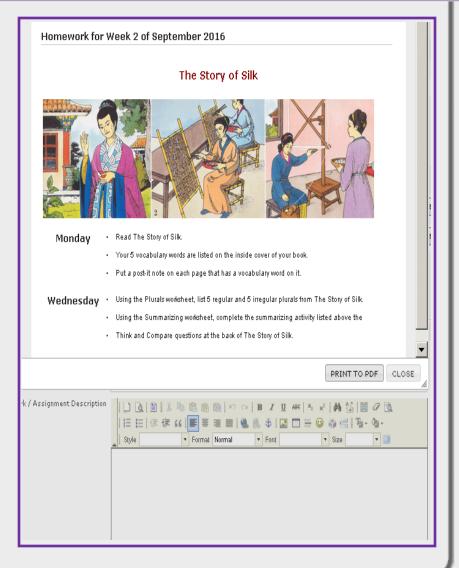

### **Homework & Announcements**

- Homework / Assignment for classes Accessible to students online and may also be printed in PDF File Format.
- Facilities to add learning materials and embedded videos with each subject.
- Online Announcements / Notifications accessible to various audiences including any specific class and general announcements for parents / students & teachers; teachers only; or the public.
- A highly user-friendly Text Editor to format Homework / Assignment, Class Announcements including text and images.
- Homework / Assignments, and Class Announcements can be accessed and printed to PDF by students after login.