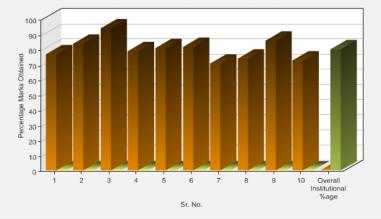

#### Test / Examination Results

| Sr.<br>No. | Session      | Class           |                           | Section | %age | Grade |
|------------|--------------|-----------------|---------------------------|---------|------|-------|
| <u>1.</u>  | 2013-14      | Six             |                           | А       | 77%  | в     |
| <u>2.</u>  | 2013-14      | Six             |                           | в       | 84%  | А     |
| <u>3.</u>  | 2013-14      | Seven           |                           | A       | 94%  | A     |
| <u>4.</u>  | 2013-14      | Seven           |                           | в       | 79%  | в     |
| <u>5.</u>  | 2013-14      | Eight           |                           | А       | 81%  | A     |
| <u>6.</u>  | 2013-14      | Eight           |                           | в       | 82%  | A     |
| <u>7.</u>  | 2013-14      | Level: Nine     | Certificate: O-Level      | А       | 71%  | в     |
| <u>8.</u>  | 2013-14      | Level: Nine     | Certificate: O-Level      | в       | 74%  | в     |
| <u>9.</u>  | 2013-14      | Level: Ten      | Certificate: O-Level      | А       | 86%  | А     |
| <u>10.</u> | 2013-14      | Level: Ten      | Certificate: O-Level      | в       | 73%  | в     |
|            | Overall Inst | itutional Perfe | ormance (Current Classes) | 1       | 80%  | А     |

#### Results Bar Chart

#### Session and Class-Wise %age Overall Institutional %age