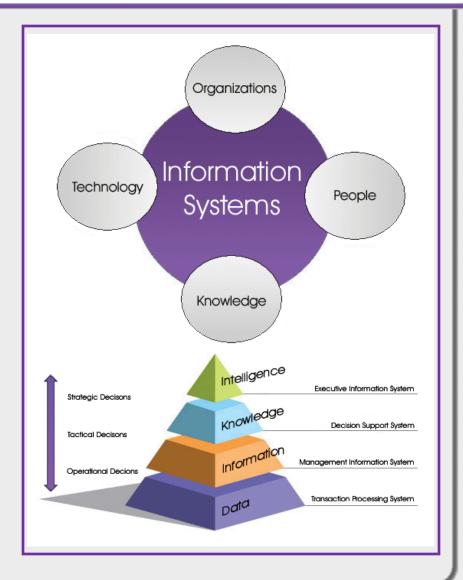

### Intro - Information Systems

- Information Systems have become essential for almost every successful organization in this Information Age.
- However, it is not always possible to develop and deploy advanced Information Systems due to technological, financial, and time constraints.
- MyInstitution.Net is a comprehensive online Institutional / School Information Management System (SIMS) especially designed for the educational institutions of all types and levels.
- It allows the educational institutions to overcome the technological, financial, and time constraints.