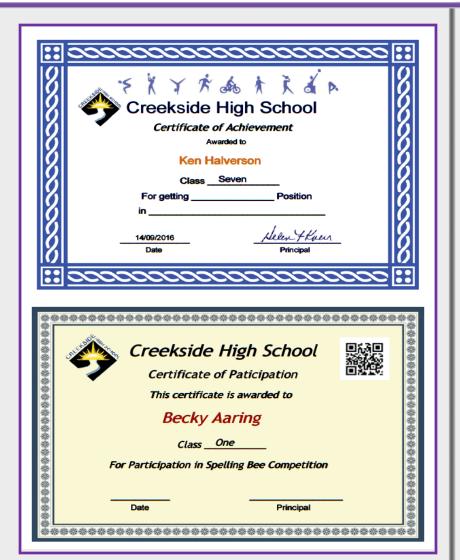

### **Printing Module - Cards**

- A sophisticated Printing Module that allows to design ID Cards, Certificates, Table Signs, Letters, Notices, Function Tickets etc. through a simple Drag & Drop Designer with user friendly formatting menu.
- Designed Templates of Cards, Certificates etc. can be printed with selected data of students is dynamically added to PDF Files.
- Multiple smaller sized Cards, Notices, Tickets etc. of may be printed into PDF file on a single A4 sized page.
- Any Student data, pictures, text, images, & QR Code can be added and formatted using a simple Drag & Drop Designer in the Printing Module.

### **Printing Module - Certificates**

- Certificates, letters, forms etc. can be designed, formatted and printed into PDF format using Printing Module.
- Full page forms, letters, certificates etc. may be printed on standard size papers including A4 and Letter (8.5" x 11") in Portrait or Landscape.
- Allows to create QR Code a 2-dimensional barcode.
- A vCard, website URL, or any text (including student data) up to a few lines may be saved in a QR Code using the Printing Module.
- Any smart mobile phone can read the vCard (as well as text) embedded in QR Code and can save it in its contact list directly using a QR Code reader applications like 'Kaywa Reader'.