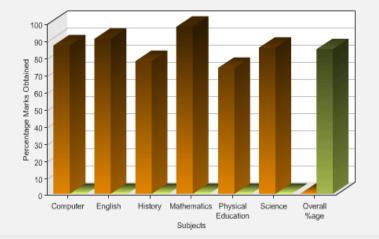

#### Subject-Wise Results

| Subject            | Total<br>Marks | Mark <i>s</i><br>Obtained | Percentage | Grade |
|--------------------|----------------|---------------------------|------------|-------|
| Computer           | 100            | 87                        | 87%        | А     |
| English            | 100            | 91                        | 91%        | A+    |
| History            | 100            | 78                        | 78%        | в     |
| Mathematics        | 100            | 98                        | 98%        | A+    |
| Physical Education | 100            | 74                        | 74%        | в     |
| Science            | 100            | 86                        | 86%        | А     |
| Total              | 600            | 514                       | 85%        | А     |

#### **Results Bar Chart**

#### Subject-Wise %age Overall %age